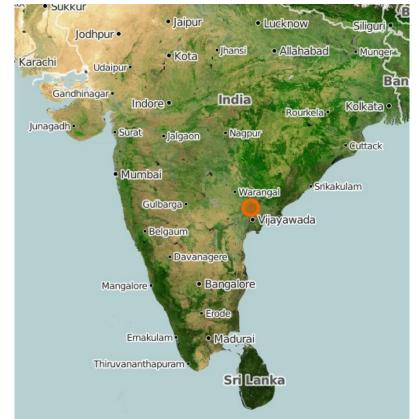

## **India Project I:**

Location:

**Beneficiaries:** 

Peddakorukondi Village, India about 30 children in an orphanage close to a hospital as well as the patients of the hospital including new born children