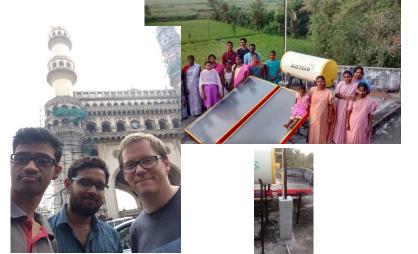

## **India Project I:**

Location:

**Beneficiaries:** 

Peddakorukondi Village, India about 30 children in an orphanage close to a hospital as well as the patients of the hospital including new born children

11/2014-11/2016

Solarthermal

Indienhilfe Gusterath e.V. (Germany)

about 2500€

David NORTA

**Timeframe:** 

**Technologies:** 

Partner: