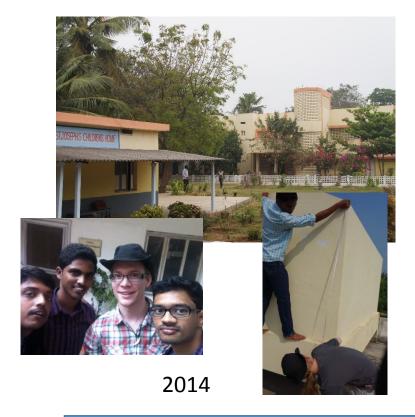

## **India Project I:**

Location:

**Beneficiaries:** 

Peddakorukondi Village, India about 30 children in an orphanage close to a hospital as well as the patients of the hospital including new born children

11/2014-11/2016

Solarthermal

Indienhilfe Gusterath e.V. (Germany)

about 2500€

David NORTA

**Timeframe:** 

**Technologies:** 

Partner: