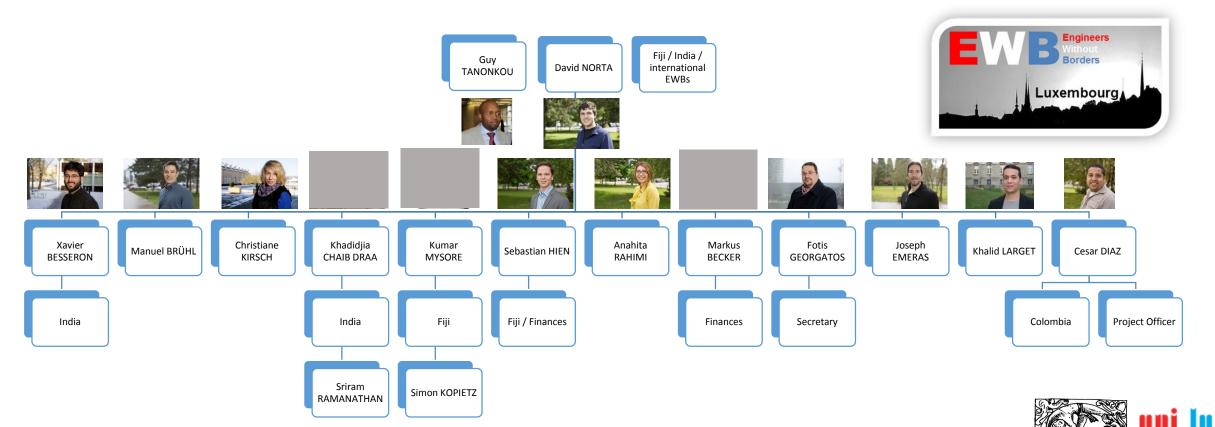

usterath e.V. (Germany)

**Project budget:** about 2500€

**Contact:** David NORTA

## **India Project I:**

Location:

**Beneficiaries:** 

Peddakorukondi Village, India about 30 children in an orphanage close to a hospital as well as the patients of the hospital including new born children

11/2014-11/2016

Solarthermal

Indienhilfe Gusterath e.V. (Germany)

about 2500€

David NORTA

**Timeframe:** 

**Technologies:** 

Partner:

### **Contact:**

Fiji Project:

**Colombia Project:** 

**India Project:** 

**Fundraising:** 

fiji@ewb-luxembourg.org

colombia@ewb-luxembourg.org

india@ewb-luxembourg.org

fundraising@ewb-luxembourg.org

**General Contact:** 

contact@ewb-luxembourg.org